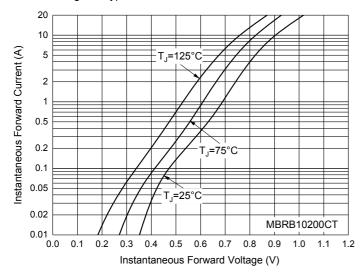

## **Curve Characteristics**

Fig. 3 - Typical Instantaneous Forward Characteristics

Fig. 4 - Typical Reverse Leakage Characteristics