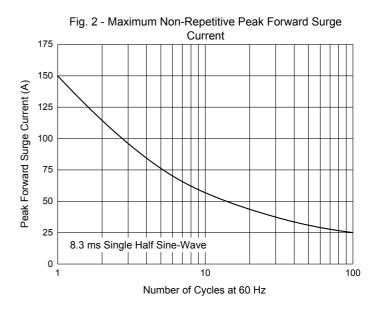

## **Curve Characteristics**

Fig. 3 - Typical Instantaneous Forward Characteristics

Fig. 4 - Typical Reverse Leakage Characteristics