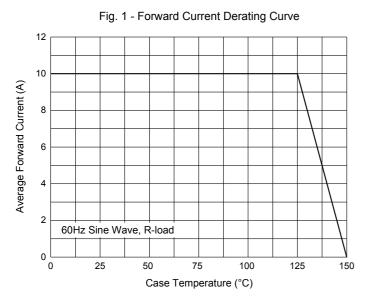

## **Curve Characteristics**

Fig. 3 - Typical Instantaneous Forward Characteristics

Fig. 4 - Typical Reverse Leakage Characteristics