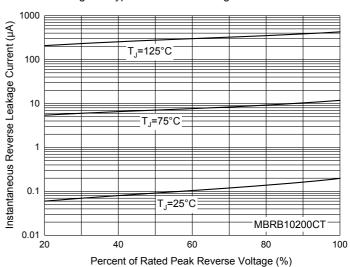

## **Curve Characteristics**

Fig. 3 - Typical Instantaneous Forward Characteristics

Fig. 4 - Typical Reverse Leakage Characteristics