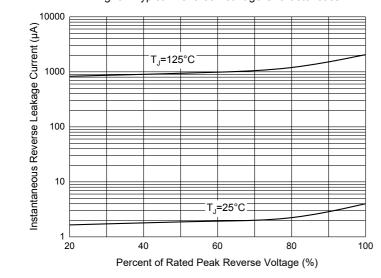

## **Curve Characteristics**

Fig. 3 - Typical Reverse Leakage Characteristics

Fig. 2 - Typical Instantaneous Forward Characteristics