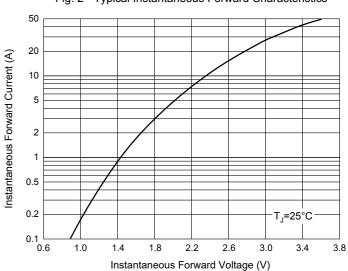

## **Curve Characteristics**

Fig. 3 - Typical Reverse Leakage Characteristics

Fig. 2 - Typical Instantaneous Forward Characteristics