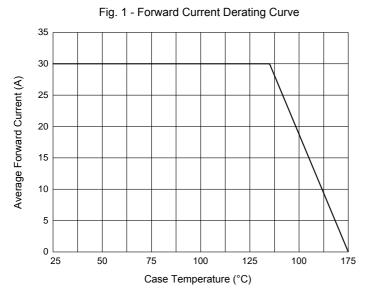

## **Curve Characteristics**

Fig. 3 - Typical Reverse Leakage Characteristics

Fig. 2 - Typical Instantaneous Forward Characteristics