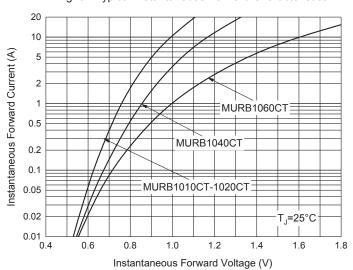

## **Curve Characteristics**

Fig. 3 - Typical Instantaneous Forward Characteristics

Fig. 2 - Maximum Non-Repetitive Peak Forward Surge
Current

150

125

100

75

8.3 ms Single Half Sine-Wave