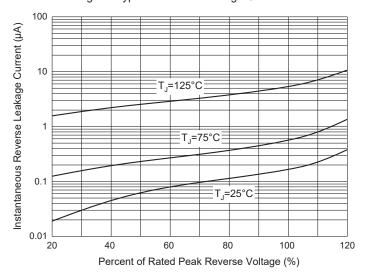

0
1 10 100

Number of Cycles at 60 Hz

Fig. 4 - Typical Reverse Leakage Characteristics

Rev.3-3-12152020 2/3 MCCSEMI.COM