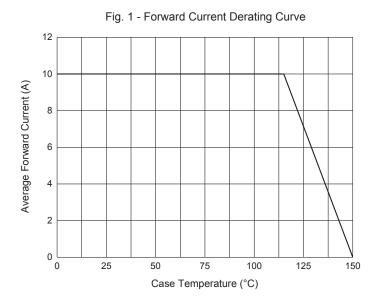

## **Curve Characteristics**



Fig. 3 - Typical Instantaneous Forward Characteristics



Fig. 2 - Maximum Non-Repetitive Peak Forward Surge
Current

150

125

100

75

8.3 ms Single Half Sine-Wave

0
1 10 100

Number of Cycles at 60 Hz

Fig. 4 - Typical Reverse Leakage Characteristics



Rev.3-3-12152020 2/3 MCCSEMI.COM



# **Ordering Information**

| Device         | Packing                |
|----------------|------------------------|
| Part Number-TP | Tape&Reel: 800pcs/Reel |
| Part Number-BP | Tube: 5Kpcs/Ctn        |

Note: Adding "-HF" Suffix For Halogen Free, eg. Part Number-TP-HF

### \*\*\*IMPORTANT NOTICE\*\*\*

**Micro Commercial Components Corp**. reserves the right to make changes without further notice to any product herein to make corrections, modifications, enhancements, improvements, or other changes