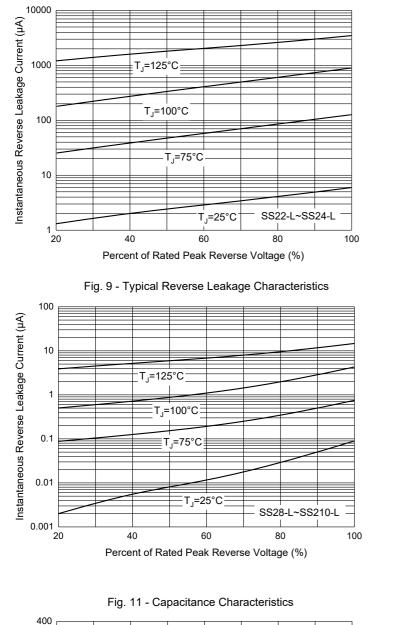

# **Curve Characteristics**

Fig. 7 - Typical Reverse Leakage Characteristics

Fig. 8 - Typical Reverse Leakage Characteristics