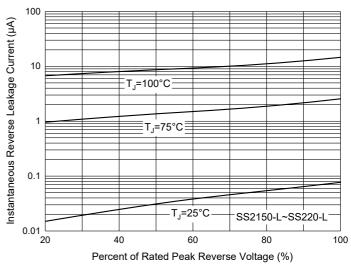

# **Curve Characteristics**

Fig. 7 - Typical Reverse Leakage Characteristics

Fig. 8 - Typical Reverse Leakage Characteristics