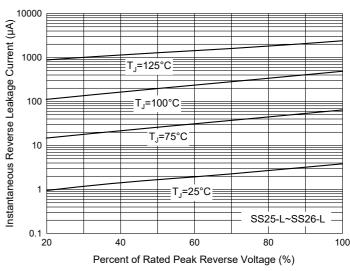

# **Curve Characteristics**

Fig. 7 - Typical Reverse Leakage Characteristics

Fig. 8 - Typical Reverse Leakage Characteristics