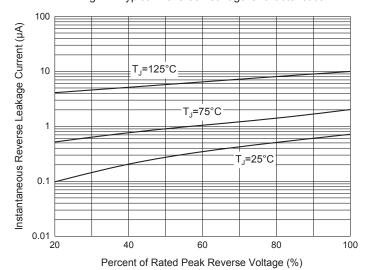

## **Curve Characteristics**

Fig. 3 - Typical Instantaneous Forward Characteristics

Fig. 4 - Typical Reverse Leakage Characteristics