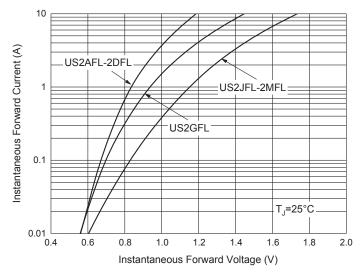

## **Curve Characteristics**

Fig. 3 - Typical Instantaneous Forward Characteristics

Fig. 4 - Typical Reverse Leakage Characteristics