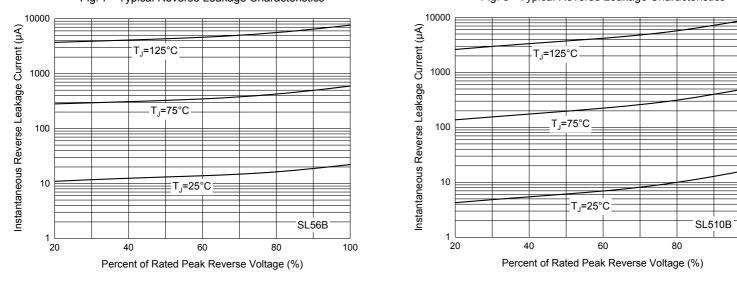

#### Fig. 6 - Typical Reverse Leakage Characteristics

Percent of Rated Peak Reverse Voltage (%)

100

Fig. 8 - Typical Reverse Leakage Characteristics

# **Curve Characteristics**

Fig. 7 - Typical Reverse Leakage Characteristics