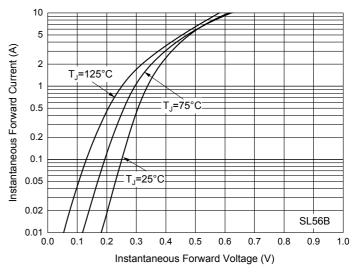

# **Curve Characteristics**







#### Fig. 4 - Typical Instantaneous Forward Characteristics



#### Fig. 6 - Typical Reverse Leakage Characteristics



Percent of Rated Peak Reverse Voltage (%)



100

Fig. 8 - Typical Reverse Leakage Characteristics

# **Curve Characteristics**



Fig. 7 - Typical Reverse Leakage Characteristics



### **Ordering Information**

| Device         | Packing               |
|----------------|-----------------------|
| Part Number-TP | Tape&Reel: 3Kpcs/Reel |

### \*\*\*IMPORTANT NOTICE\*\*\*

*Micro Commercial Components Corp.* reserves the right to make changes without further notice to any product herein to make corrections, modifications, enhancements, improvements, or other changes. *Micro Commercial Components Corp*. does not assume any liability arising out of the application or use of any product described herein; neither does it convey any li