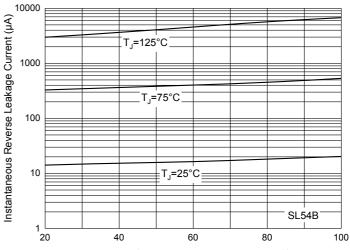

#### Fig. 6 - Typical Reverse Leakage Characteristics

Percent of Rated Peak Reverse Voltage (%)

100

Fig. 8 - Typical Reverse Leakage Characteristics