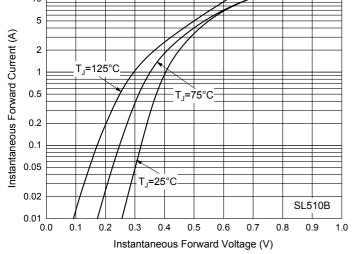

# **Curve Characteristics**







#### Fig. 4 - Typical Instantaneous Forward Characteristics



#### Fig. 6 - Typical Reverse Leakage Characteristics



Percent of Rated Peak Reverse Voltage (%)



100

Fig. 8 - Typical Reverse Leakage Characteristics

# **Curve Characteristics**



Fig. 7 - Typical Reverse Leakage Characteristics



### **Ordering Information**

| Device         | Packing               |
|----------------|-----------------------|
| Part Number-TP | Tape&Reel: 3Kpcs/Reel |

### \*\*\*IMPORTANT NOTICE\*\*\*

*Micro Commercial Components Corp.* reserves the right to make changes without further notice to any product herein to make corrections, modifications, enhancements, improvements, or other changes. *Micro Commercial Components Corp*. does not assume any liability arising out of the application or u