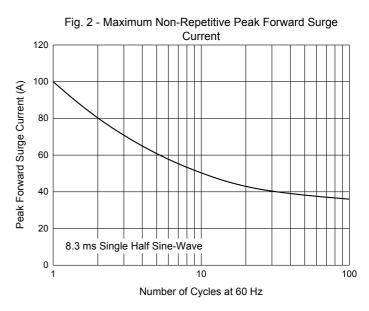

# **Curve Characteristics**







#### Fig. 4 - Typical Instantaneous Forward Characteristics



#### Fig. 6 - Typical Reverse Leakage Characteristics



Percent of Rated Peak Reverse Voltage (%)



100

Fig. 8 - Typical Reverse Leakage Characteristics

# **Curve Characteristics**



Fig. 7 - Typical Reverse Leakage Characteristics



### **Ordering Information**

| Device         | Packing               |
|----------------|-----------------------|
| Part Number-TP | Tape&Reel: 3Kpcs/Reel |

### \*\*\*IMPORTANT NOTICE\*\*\*

*Micro Commercial Components Corp.* reserves the right to make changes without further notice to any product herein to make corrections, modifications, enhancements, improvements, or other changes. *Micro Commercial Components Corp*. does not assume any liability arising out of the application or use