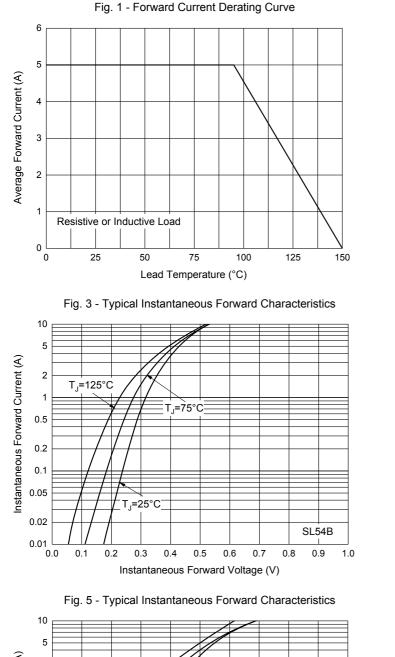

# **Curve Characteristics**







#### Fig. 4 - Typical Instantaneous Forward Characteristics



#### Fig. 6 - Typical Reverse Leakage Characteristics



Percent of Rated Peak Reverse Voltage (%)



100

Fig. 8 - Typical Reverse Leakage Characteristics

# **Curve Characteristics**



Fig. 7 - Typical Reverse Leakage Characteristics



### **Ordering Information**

| Device         | Packing               |
|----------------|-----------------------|
| Part Number-TP | Tape&Reel: 3Kpcs/Reel |

### \*\*\*IMPORTANT NOTICE\*\*\*

*Micro Commercial Components Corp.* reserves the right to make changes without further notice to any product herein to make corrections, modifications, enhancements, improvements, or other changes. *Micro Commercial Components Corp*. does not assume any liability arising out of the application or