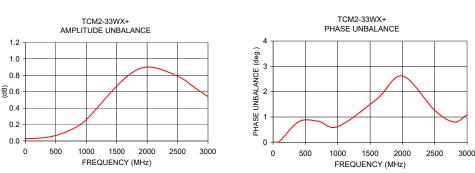

### **Typical Performance Data**

| Frequency<br>(MHz) | Insertion<br>Loss<br>(dB) | Input<br>R. Loss<br>(dB) | Amplitude<br>Unbalance<br>(dB) | Phase<br>Unbalance<br>(Deg.) |
|--------------------|---------------------------|--------------------------|--------------------------------|------------------------------|
| 10                 | 0.87                      | 21.66                    | 0.03                           | 0.01                         |
| 100                | 0.78                      | 28.58                    | 0.03                           | 0.04                         |
| 400                | 0.95                      | 21.26                    | 0.05                           | 0.82                         |
| 700                | 1.12                      | 18.13                    | 0.12                           | 0.83                         |
| 1000               | 1.30                      | 16.31                    | 0.26                           | 0.62                         |
| 1600               | 1.72                      | 14.75                    | 0.74                           | 1.70                         |
| 2000               | 2.01                      | 14.79                    | 0.90                           | 2.62                         |
| 2500               | 2.46                      | 15.01                    | 0.79                           | 1.26                         |
| 2800               | 2.74                      | 14.33                    | 0.64                           | 0.80                         |
| 3000               | 2.93                      | 13.77                    | 0.54                           | 1.09                         |

#### Additional Notes

AMPLITUDE UNBALANCE

- A. Performance and quality attributes and conditions not expressly stated in this specification document are intended to be excluded and do not form a part of this specification document. B. Electrical specifications and performance data contained in this specification document are based on Mini-Circuit's applicable established test performance criteria and measurement instructions. C. The parts covered by this specification document are subject to Mini-Circuit standard limited warranty and terms and conditions (collectively, "Standard Terms"); Purchasers of this part are
- www.minicircuits.com/MCLStore/terms.jsp