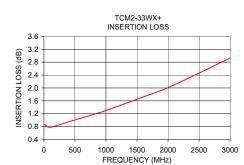

### **Typical Performance Data**

| Frequency<br>(MHz) | Insertion<br>Loss<br>(dB) | Input<br>R. Loss<br>(dB) | Amplitude<br>Unbalance<br>(dB) | Phase<br>Unbalance<br>(Deg.) |
|--------------------|---------------------------|--------------------------|--------------------------------|------------------------------|
| 10                 | 0.87                      | 21.66                    | 0.03                           | 0.01                         |
| 100                | 0.78                      | 28.58                    | 0.03                           | 0.04                         |
| 400                | 0.95                      | 21.26                    | 0.05                           | 0.82                         |
| 700                | 1.12                      | 18.13                    | 0.12                           | 0.83                         |
| 1000               | 1.30                      | 16.31                    | 0.26                           | 0.62                         |
| 1600               | 1.72                      | 14.75                    | 0.74                           | 1.70                         |
| 2000               | 2.01                      | 14.79                    | 0.90                           | 2.62                         |
| 2500               | 2.46                      | 15.01                    | 0.79                           | 1.26                         |
| 2800               | 2.74                      | 14.33                    | 0.64                           | 0.80                         |
| 3000               | 2.93                      | 13.77                    | 0.54                           | 1.09                         |