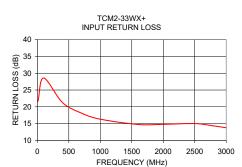

### **Typical Performance Data**

| Frequency<br>(MHz) | Insertion<br>Loss<br>(dB) | Input<br>R. Loss<br>(dB) | Amplitude<br>Unbalance<br>(dB) | Phase<br>Unbalance<br>(Deg.) |
|--------------------|---------------------------|--------------------------|--------------------------------|------------------------------|
| 10                 | 0.87                      | 21.66                    | 0.03                           | 0.01                         |
| 100                | 0.78                      | 28.58                    | 0.03                           | 0.04                         |
| 400                | 0.95                      | 21.26                    | 0.05                           | 0.82                         |
| 700                | 1.12                      | 18.13                    | 0.12                           | 0.83                         |
| 1000               | 1.30                      | 16.31                    | 0.26                           | 0.62                         |
| 1600               | 1.72                      | 14.75                    | 0.74                           | 1.70                         |
| 2000               | 2.01                      | 14.79                    | 0.90                           | 2.62                         |
| 2500               | 2.46                      | 15.01                    | 0.79                           | 1.26                         |
| 2800               | 2.74                      | 14.33                    | 0.64                           | 0.80                         |
| 3000               | 2.93                      | 13.77                    | 0.54                           | 1.09                         |