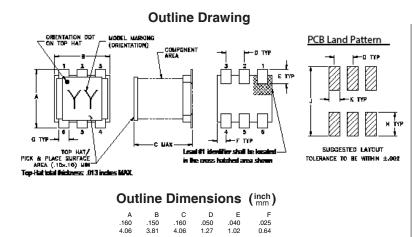

# **TCM2-33WX+**

к

030

0.76

J

190

G

.028 0.71

н

065

1.65 4.83

.025 0.64

wt

grams

0.15