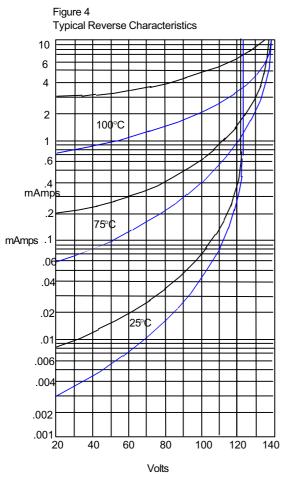

# SK102 thru SK1010

**Micro Commercial Components** 

Peak Forward Surge Current - Amperes *versus* Number Of Cycles At 60Hz - Cycles

| SK105-SK1010 | K1010 |
|--------------|-------|
|--------------|-------|