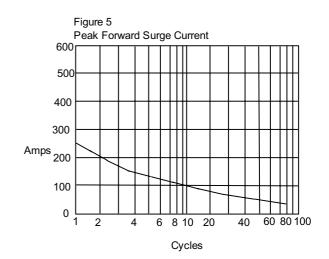

# SK102 thru SK1010

**Micro Commercial Components** 

Peak Forward Surge Current - Amperes *versus* Number Of Cycles At 60Hz - Cycles

| SK105-SK1010 | K1010 |
|--------------|-------|
|--------------|-------|