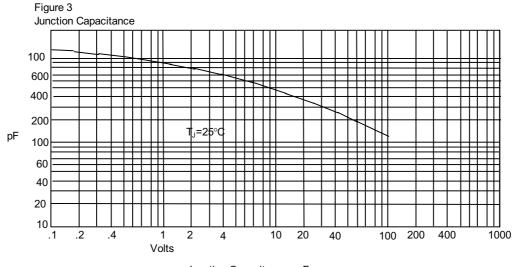

# SK102 thru SK1010

Figure 1

Typical Forward Characteristics

M.C.C.

Figure 2

Junction Capacitance - pF versus Reverse Voltage - Volts