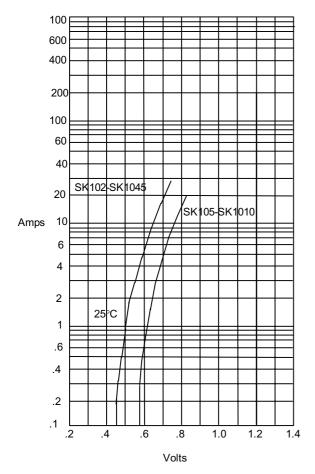

# SK102 thru SK1010

Figure 1

Typical Forward Characteristics

M.C.C.

Figure 2

Junction Capacitance - pF versus Reverse Voltage - Volts