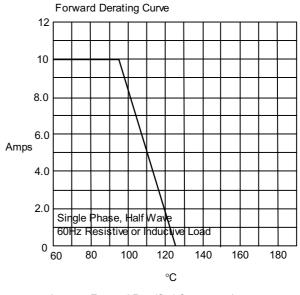

### www.mccsemi.com

Average Forward Rectified Current - Amperes versus Lead Temperature - C