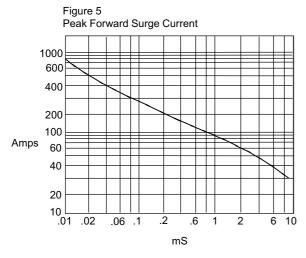

Figure 2

Peak Forward Surge Current - Amperesversus Pulse Duration - Milliseconds (mS)

**Micro Commercial Components** 

www.mccsemi.com