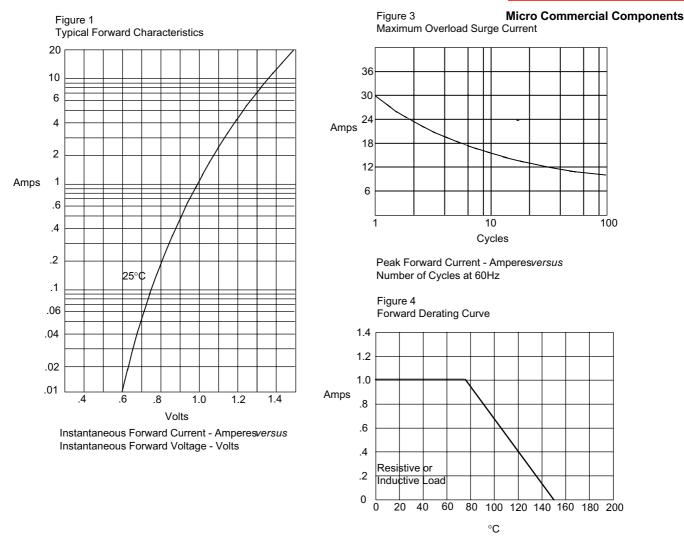

## GS1A thru GS1M

Average Forward Rectified Current - Amperesversus Ambient Temperature  $\ -^{\circ}C$ 

Junction Capacitance - pF*versus* Reverse Junction Potential (Applied V + 0.7 Volts) - Volts

www.mccsemi.com