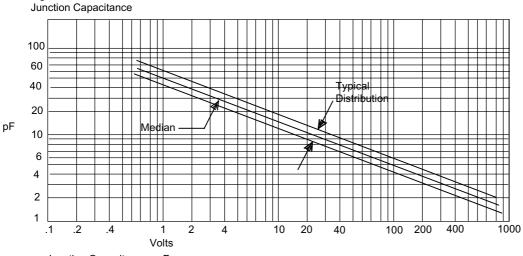

## GS1A thru GS1M

Average Forward Rectified Current - Amperesversus Ambient Temperature  $\ -^{\circ}C$ 

Junction Capacitance - pF*versus* Reverse Junction Potential (Applied V + 0.7 Volts) - Volts

www.mccsemi.com