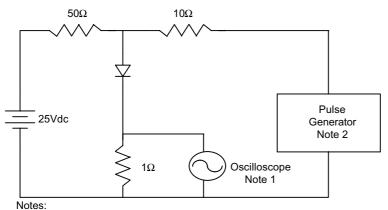

# ES1AE thru ES1ME

Peak Forward Surge Current - Amperesversus Number Of Cycles At 60Hz - Cycles

Reverse Recovery Time Characteristic And Test Circuit Diagram

- 1. Rise Time = 7ns max.
- Input impedance = 1 megohm, 22pF
- 2. Rise Time = 10ns max.
- Source impedance = 50 ohms
- 3. Resistors are non-inductive