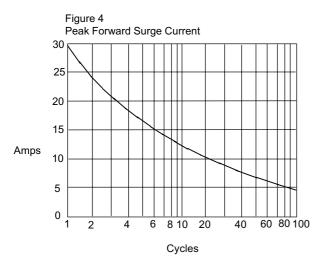

# ES1AE thru ES1ME

Peak Forward Surge Current - Amperesversus Number Of Cycles At 60Hz - Cycles

Reverse Recovery Time Characteristic And Test Circuit Diagram

- 1. Rise Time = 7ns max.
- Input impedance = 1 megohm, 22pF
- 2. Rise Time = 10ns max.
- Source impedance = 50 ohms
- 3. Resistors are non-inductive