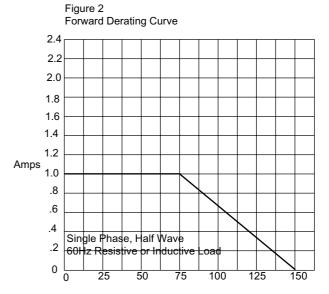

# ES1AE thru ES1ME

Figure 1
Typical Forward Characteristics

Instantaneous Forward Current - Amperesversus Instantaneous Forward Voltage - Volts

Average Forward Rectified Current - Amperes/ersus Ambient Temperature - $^{\circ}$ C