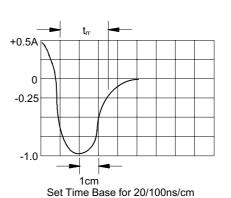

# ES1AE thru ES1ME

Peak Forward Surge Current - Amperesversus Number Of Cycles At 60Hz - Cycles

Reverse Recovery Time Characteristic And Test Circuit Diagram

- 1. Rise Time = 7ns max.
- Input impedance = 1 megohm, 22pF
- 2. Rise Time = 10ns max.
- Source impedance = 50 ohms
- 3. Resistors are non-inductive