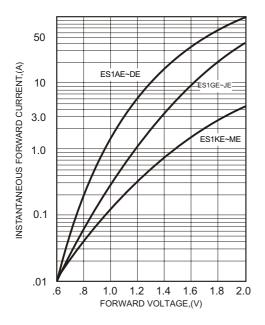

# ES1AE thru ES1ME

Figure 1
Typical Forward Characteristics

Instantaneous Forward Current - Amperesversus Instantaneous Forward Voltage - Volts

Average Forward Rectified Current - Amperes/ersus Ambient Temperature - $^{\circ}$ C