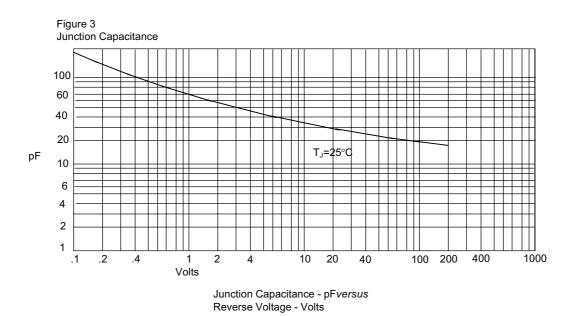

# ES1AE thru ES1ME

Peak Forward Surge Current - Amperesversus Number Of Cycles At 60Hz - Cycles

Reverse Recovery Time Characteristic And Test Circuit Diagram

- 1. Rise Time = 7ns max.
- Input impedance = 1 megohm, 22pF
- 2. Rise Time = 10ns max.
- Source impedance = 50 ohms
- 3. Resistors are non-inductive