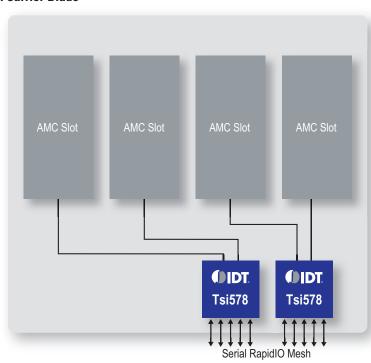

rformance Work Stations, Multi-service Access Nodes, Carrier-grade VolP
- Video Infrastructure
- Broadcast, imaging, and encoding
- Architecture Standards
- ATCA, MicroTCA, VXS, VPX

#### **Typical Applications**

The Tsi578 can be used in many embedded communication applications. It provides chip-to-chip interconnect between I/O devices and can replace existing proprietary backplane fabrics for board-to-board interconnect which improves system cost and product time-to-market.

#### **Processor Farm Mezzanine**



The Tsi578 provides traffic aggregation through packet prioritization when it is used with RapidIOenabled I/O devices. When it is in a system with multiple RapidIO-enabled processors it provides high performance peer-to-peer communication through its non-blocking switch fabric.



DISCLAMENT Integrated Device Technology, Inc. (IDT) and its subsidiaries searce the right to modify the product start greating descriptions of strokets and performance, is designed to accurate product strakets and performance specifications descriptions. The description of an output descriptions of strokets and performance, is descripted to accurate product strakets and performance specifications descriptions. The description of an output descriptions of strokets and performance specifications. The accurate product strakets are distributed and performance specifications. The description of an output descriptions of an output descriptions of an output descriptions of an output descriptions of an output descriptions. This document is presented to his description and performance specificati