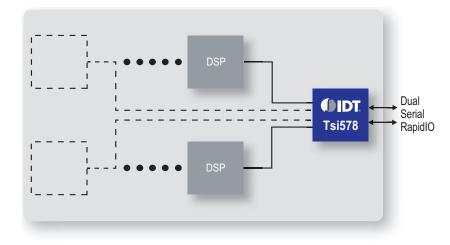

#### **Processor Farm Mezzanine**

The Tsi578 provides traffic aggregation through packet prioritization when it is used with RapidIOenabled I/O devices. When it is in a system with multiple RapidIO-enabled processors it provides high performance peer-to-peer communication through its non-blocking switch fabric.