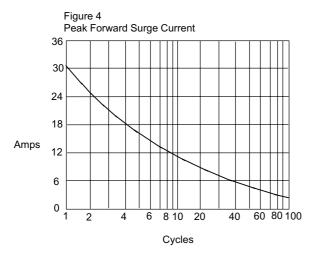

### FS1A thru FS1M

Peak Forward Surge Current - Amperesversus Number Of Cycles At 60Hz - Cycles

Figure 6 Reverse Recovery Time Characteristic And Test Circuit Diagram

1cm

Set Time Base for 20/100ns/cm

Figure 7 Typical Reverse Characteristics