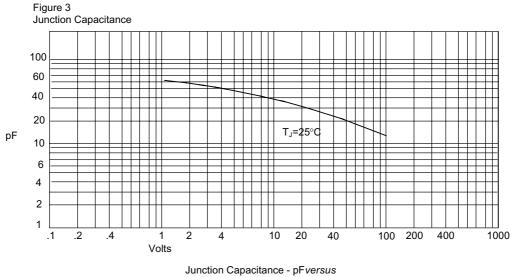

Instantaneous Reverse Leakage Current - MicroAmperes/ersus Percent Of Rated Peak Reverse Voltage - Volts