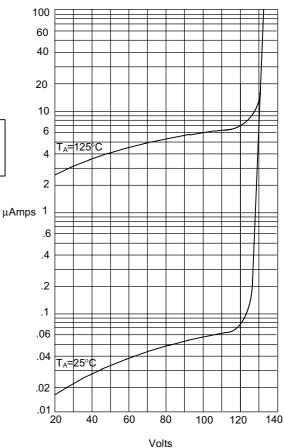

Instantaneous Reverse Leakage Current - MicroAmperes/ersus Percent Of Rated Peak Reverse Voltage - Volts