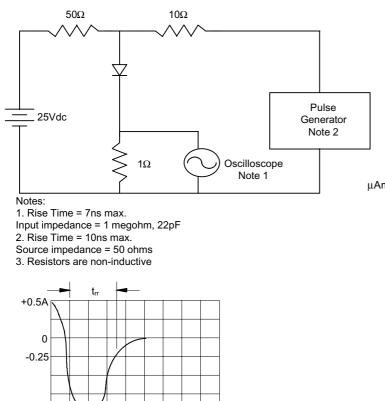

### FS1A thru FS1M

Peak Forward Surge Current - Amperesversus Number Of Cycles At 60Hz - Cycles

Figure 6 Reverse Recovery Time Characteristic And Test Circuit Diagram

1cm

Set Time Base for 20/100ns/cm

Figure 7 Typical Reverse Characteristics