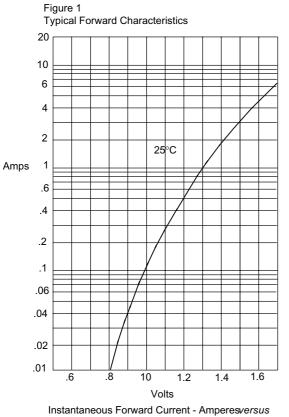

## FS1A thru FS1M

Instantaneous Forward Current - Amperesversu. Instantaneous Forward Voltage - Volts

Average Forward Rectified Current - Amperes/ersus Ambient Temperature  $\ -^{\circ}C$ 

Reverse Voltage - Volts