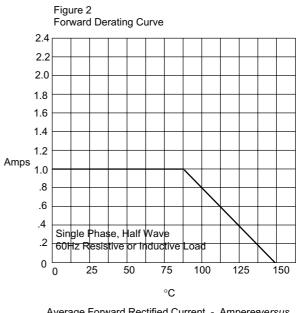

## FS1A thru FS1M

Instantaneous Forward Current - Amperesversu. Instantaneous Forward Voltage - Volts

Average Forward Rectified Current - Amperes/ersus Ambient Temperature  $\ -^{\circ}C$ 

Reverse Voltage - Volts