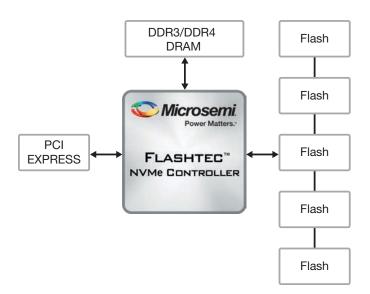

<br>FCBGA |
| Ordering<br>Information | PM8609B1-F3EI                                | PM8607B1-F3EI                                |

Microsemi provides NVMe hardware and software solutions to enterprise and data center customers, enabling world-leading performance, capacity, and flexibility.

Solid-state drives promise to greatly enhance enterprise and data center storage performance with faster random access to data and faster transfer rates. PCI Express-based SSDs, together with the NVM Express host control, alleviate the interface bottleneck. Microsemi's family of NVMe-compliant PCIe enterprise flash controllers dramatically boost the number of random I/O operations per second that a system can process, while concurrently reducing latency and power.

## Flashtec Architecture Diagram







## Microsemi Corporate Headquarters

One Enterprise, Aliso Viejo, CA 92656 USA Within the USA: +1 (800) 713-4113 Outside the USA: +1 (949) 380-6100 Sales: +1 (949) 380-6136 Fax: +1 (949) 215-4996 email: sales.support@microsemi.com www.microsemi.com

Microsemi Corporation (Nasdaq: MSCC) offers a comprehensive portfolio of semiconductor and system solutions for aerospace & defense, communications, data center and industrial markets. Products include high-performance and radiation-hardened analog mixed-signal integrated circuits, FPGAs, SoCs and ASICs; power management products; timing and synchronization devices and precise time solutions, setting the world's standard for time; voice processing devices; RF solutions; discrete components; enterprise storage and communication solutions,