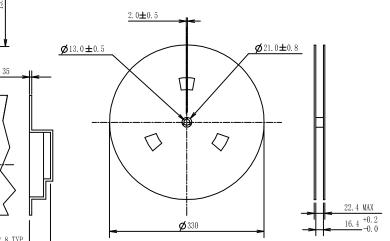

## **TAPE & REEL**

TAPE & REEL PACKAGING NOTES:

- a. PACKAGE QUANTITY: 3,000 PCS/REEL.
- b. SPECIFICATION OF TAPING PACKAGE: THE REEL CARRIER TAPE WILL HAVE A LEAD OF 33 EMPTY COMPONENT POCKETS AND AN END OF 14EMPTY COMPONENT POCKETS ON EVERY REEL. ALL EMPTY COMPONENT POCKETS WILL BE SEALED WITH COVER TAPE.
- c. AFTER THE LEAD, NO REEL CARRIER TAPE SHALL HAVE TWO CONSECUTIVE EMPTY COMPONENT POCKETS.

Dimensions are shown: mm Specifications and dimensions subject to change