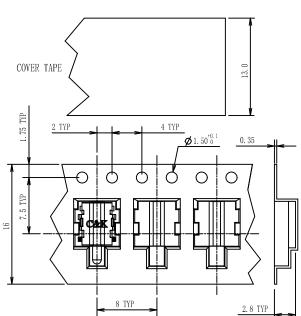

## **TAPE & REEL**

TAPE & REEL PACKAGING NOTES:

- a. PACKAGE QUANTITY: 3,000 PCS/REEL.
- b. SPECIFICATION OF TAPING PACKAGE: THE REEL CARRIER TAPE WILL HAVE A LEAD OF 33 EMPTY COMPONENT POCKETS AND AN END OF 14EMPTY COMPONENT POCKETS ON EVERY REEL. ALL EMPTY COMPONENT POCKETS WILL BE SEALED WITH COVER TAPE.
- c. AFTER THE LEAD, NO REEL CARRIER TAPE SHALL HAVE TWO CONSECUTIVE EMPTY COMPONENT POCKETS.

Dimensions are shown: mm Specifications and dimensions subject to change