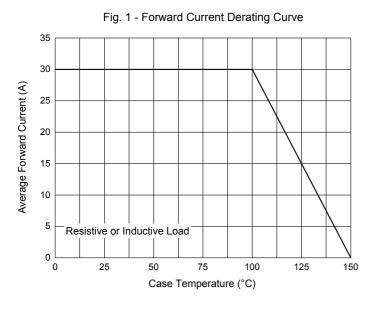

### **Curve Characteristics**

Fig. 3 - Typical Instantaneous Forward Characteristics

Fig. 5 - Typical Reverse Leakage Characteristics

Current

200

175

150

125