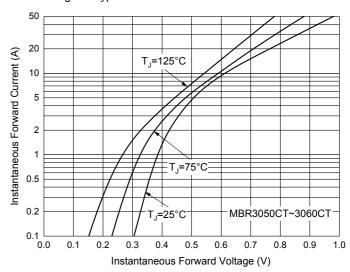

100

Fig. 2 - Maximum Non-Repetitive Peak Forward Surge

Fig. 4 - Typical Instantaneous Forward Characteristics

Number of Cycles at 60 Hz

100

8.3 ms Single Half Sine-Wave

Fig. 6 - Typical Reverse Leakage Characteristics