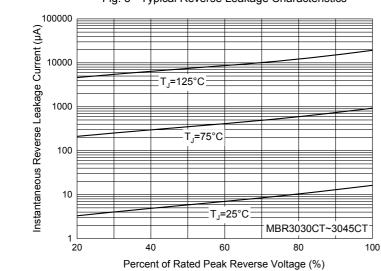

### **Curve Characteristics**

Fig. 3 - Typical Instantaneous Forward Characteristics

Fig. 5 - Typical Reverse Leakage Characteristics

Current

200

175

150

125

100

Fig. 2 - Maximum Non-Repetitive Peak Forward Surge

Fig. 4 - Typical Instantaneous Forward Characteristics

Number of Cycles at 60 Hz

100

8.3 ms Single Half Sine-Wave

Fig. 6 - Typical Reverse Leakage Characteristics