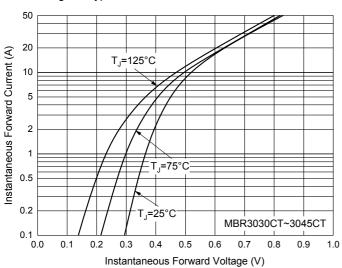

### **Curve Characteristics**

Fig. 3 - Typical Instantaneous Forward Characteristics

Fig. 5 - Typical Reverse Leakage Characteristics

Current

200

175

150

125

100

Fig. 2 - Maximum Non-Repetitive Peak Forward Surge

Fig. 4 - Typical Instantaneous Forward Characteristics

Number of Cycles at 60 Hz

100

8.3 ms Single Half Sine-Wave

Fig. 6 - Typical Reverse Leakage Characteristics