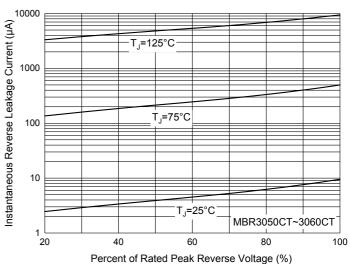

100

Fig. 2 - Maximum Non-Repetitive Peak Forward Surge

Fig. 4 - Typical Instantaneous Forward Characteristics

Number of Cycles at 60 Hz

100

8.3 ms Single Half Sine-Wave

Fig. 6 - Typical Reverse Leakage Characteristics