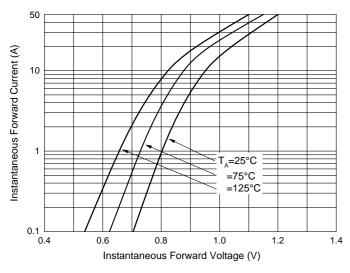

# **Curve Characteristics**

Fig. 3 - Typical Instantaneous Forward Characteristics