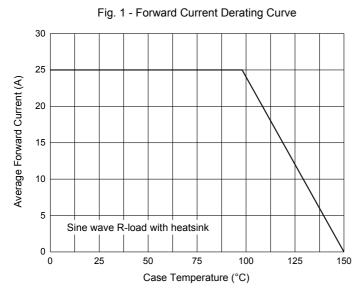

# **Curve Characteristics**

Fig. 3 - Typical Instantaneous Forward Characteristics