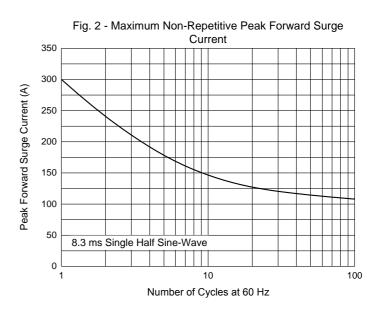

# **Curve Characteristics**

Fig. 3 - Typical Instantaneous Forward Characteristics