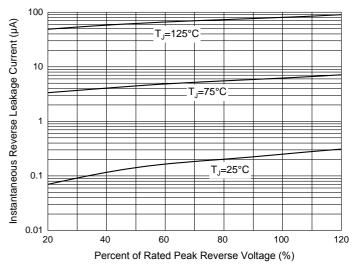

# **Curve Characteristics**

Fig. 3 - Typical Instantaneous Forward Characteristics